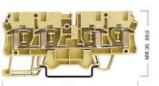

Schienenklemmen der AVK Serie sind aus thermoplastischem Rohmaterial hergestellt. Hauptfarbe der Klemmen aus der AVK Serie ist grau. Neben dieser Hauptfarbe sind die Klemmen in 5 verschiedenen Farben hergestellt und bieten dem Anwender dadurch die Möglichkeit der Gruppierung.

AVK type terminals are manufactured from thermoplastic raw material. Grey as being the main colour, 5 different colours give users chance for grouping.