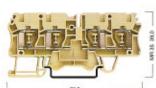

Schienenklemmen der AVK Serie sind aus thermoplastischem Rohmaterial hergestellt. Hauptfarbe der Klemmen aus der AVK Serie ist grau. Neben dieser Hauptfarbe sind die Klemmen in 5 verschiedenen Farben hergestellt und bieten dem Anwender dadurch die Möglichkeit der Gruppierung.

AVK type terminals are manufactured from thermoplastic raw material. Grey as being the main colour, 5 different colours give users chance for grouping.